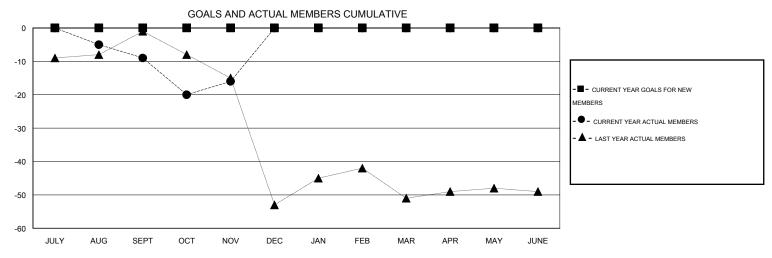

## MONTHLY MEMBERSHIP PROGRESS REPORT

District 8 O

Results as of: 11/30/2015

GMT: HAL GRIFFIN LOCATION LOUISIANA

| GMT CA | 1 |
|--------|---|
|        |   |

|                       |                  | Clubs     |                  |                       |               |                    | Members                             |                    |                  |
|-----------------------|------------------|-----------|------------------|-----------------------|---------------|--------------------|-------------------------------------|--------------------|------------------|
| RESULTS FOR 2015-2016 |                  |           |                  | RESULTS FOR 2015-2016 |               |                    |                                     |                    |                  |
| QUARTER               | NEW CLUB<br>GOAL | NEW CLUBS | DROPPED<br>CLUBS | NET<br>GAIN/LOSS      | QUARTER       | NEW MEMBER<br>GOAL | CHARTER AND<br>NEW MEMBERS<br>ADDED | DROPPED<br>MEMBERS | NET<br>GAIN/LOSS |
| JULY/AUG/SEPT         | 0                | 0         | 0                | 0                     | JULY/AUG/SEPT | 0                  | 15                                  | 24                 | -9               |
| OCT/NOV/DEC           | 0                | 0         | 0                | 0                     | OCT/NOV/DEC   | 0                  | 14                                  | 21                 | -7               |
| JAN/FEB/MAR           | 0                | 0         | 0                | 0                     | JAN/FEB/MAR   | 0                  | 0                                   | 0                  | 0                |
| APR/MAY/JUNE          | 0                | 0         | 0                | 0                     | APR/MAY/JUNE  | 0                  | 0                                   | 0                  | 0                |

## GOALS AND ACTUAL NEW CLUBS CUMULATIVE

| DROPPED CLUBS: 0 |    | 12 CLUBS OF 31 ADDED 1 OR MORE<br>NEW MEMBERS | GENDER DISTRIBUTION  MALE 551 (69.22%) |              |     |
|------------------|----|-----------------------------------------------|----------------------------------------|--------------|-----|
| DROPPED MEMBERS  |    |                                               | FEMALE                                 | 245 (30.78%) |     |
| DECEASED         | 6  | OLION HEDE FOR HEALTH                         |                                        |              |     |
| CLUB CANCELLED   | 0  | CLICK HERE FOR HEALTH ASSESSMENT DATA         | FAMILY UNIT MEMBERS                    |              | 143 |
| OTHER            | 39 |                                               | HEAD OF HOUSEHOLD                      |              | 70  |
| TOTAL            | 45 |                                               | NON-HEAD OF HOUSEHOL                   | .D           | 73  |